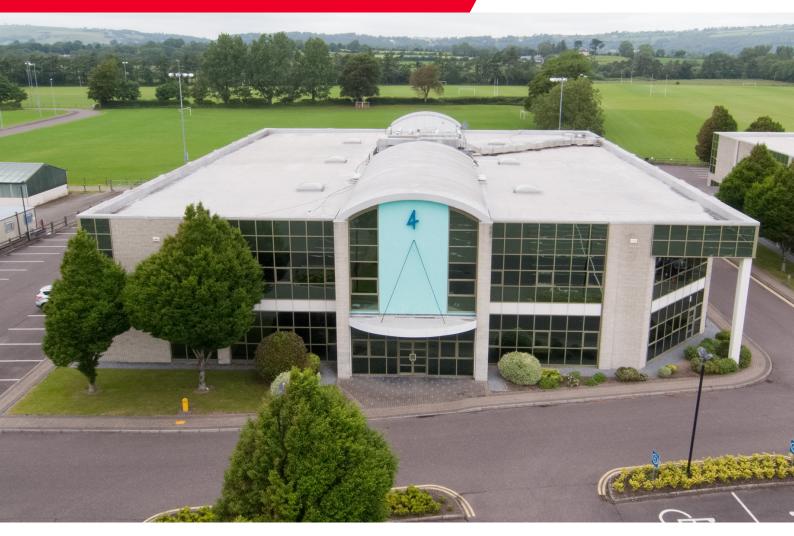

# TO LEASE Building 4 UniversityTechnology Centre, Curraheen Road, Cork

Suburban Office Accommodation 3,272 sq m / 35,220 sq ft approx.

## **The Property**

University Technology Centre comprises four detached office buildings arranged in a broad crescent shaped formation with surface level car parking to the front and rear. Building 4, UTC is a detached two storey purpose-built office building. Internally the building comprises of recently refurbished large floor plates including raised access floors throughout, suspended tiled ceilings with recessed lighting and air conditioning. There is a single 8-person lift serving the building. Each floor has self-contained toilet and kitchen facilities.