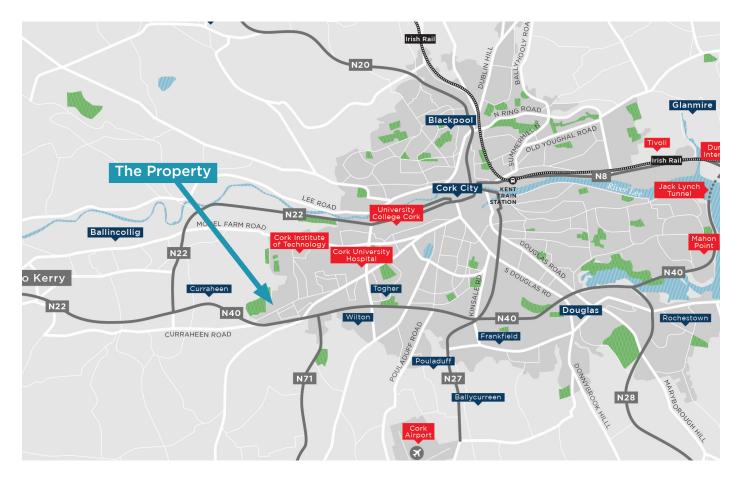

## Location

University Technology Centre is located to the western side of the city in the suburb of Bishopstown 5km south west of Cork City Centre immediately adjacent to the Curraheen interchange of the N40 Ballincollig Bypass. The Cork Institute of Technology complex is approximately 1.3 kilometres to the north. Access to University Technology Centre is off the Curraheen Road. The suburb of Bishopstown which is a mature residential area extends east from University Technology Centre. The majority of the lands to the west of the subject property are in agricultural use but have been zoned for redevelopment. Curraheen Park Greyhound stadium is also located in close proximity. All lands to the east are developed mainly as residential with commercial developments including retail, industrial and office use also prevalent. The area is well served by public transport and is in close proximity to Cork International Airport.

## Connectivity

10 minutes to Cork Airpoirt

Routes 208 to City Centre every 10 minutes approx.

2 minutes to N27 / N40 / M8